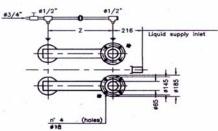

Pumps are provided with threaded connections for service liquid, pump draining, vacuum relief valve and companion flanges. Optional items include inlet check valve, vacuum relief valve, flow control, solenoid valve, vacuum and temperature gauges.

## **TECHNICAL DATA**

| Pump Type | В   | E   | к   | N   | Weight<br>Ibs |
|-----------|-----|-----|-----|-----|---------------|
| LVT 200   | 354 | 394 | 614 | 398 | 298           |
| LVT 300   | 424 | 464 | 684 | 468 | 321           |

NOTE: Dimensions in mm (1" = 25.4 mm)

US VACUUM PUMPS LLC PH: 888-416-7366 FX: 877-416-7599