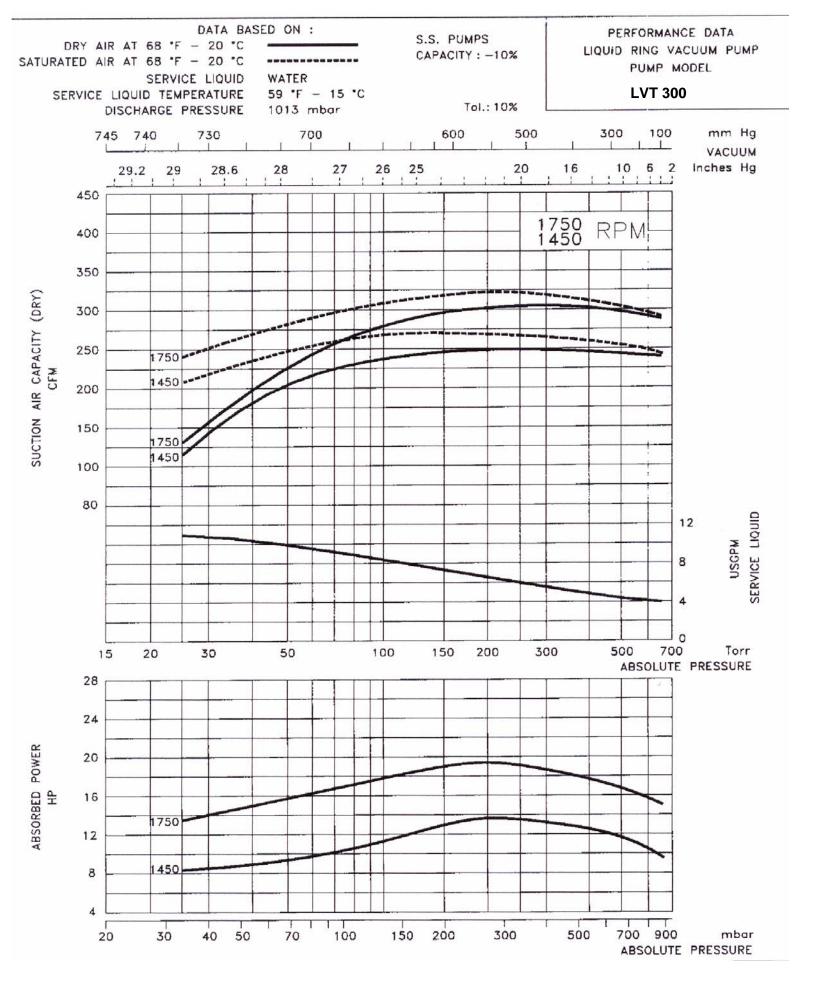

Pumps can also come as completely packaged units using water or water as a seal fluid.

| PUMP TYPE                   |       | LVT 200 | LVT 300 |
|-----------------------------|-------|---------|---------|
| Pumping Capacity (@26" Hg)  | CFM   | 180     | 275     |
| Speed                       | RPM   | 1750    | 1750    |
| Motor-Installed power       | HP    | 15      | 20      |
| Average service liquid flow | GPM   | 7       | 9       |
| Noise level at 100 Torr     | db(A) | 73      | 73      |
| Minimum suction pressure    | Torr  | 25      | 25      |