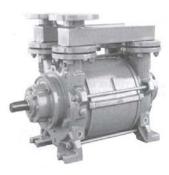

## **LVT-200 & LVT-300** BARE SHAFT CONSTRUCTION W/ MECHANICAL SEAL

U.S. VACUUM LVT pumps are single stage liquid ring vacuum pumps capable of producing a vacuum to 29" Hg . The pumps are available in various materials of construction (FB = Iron/Bronze, FS = Iron/Stainless steel, SS = AII stainless steel ).

Pumps are provided with threaded connections for service liquid, pump draining, vacuum relief valve and companion flanges. Optional items include inlet check valve, vacuum relief valve, flow control, solenoid valve, vacuum and temperature gauges.