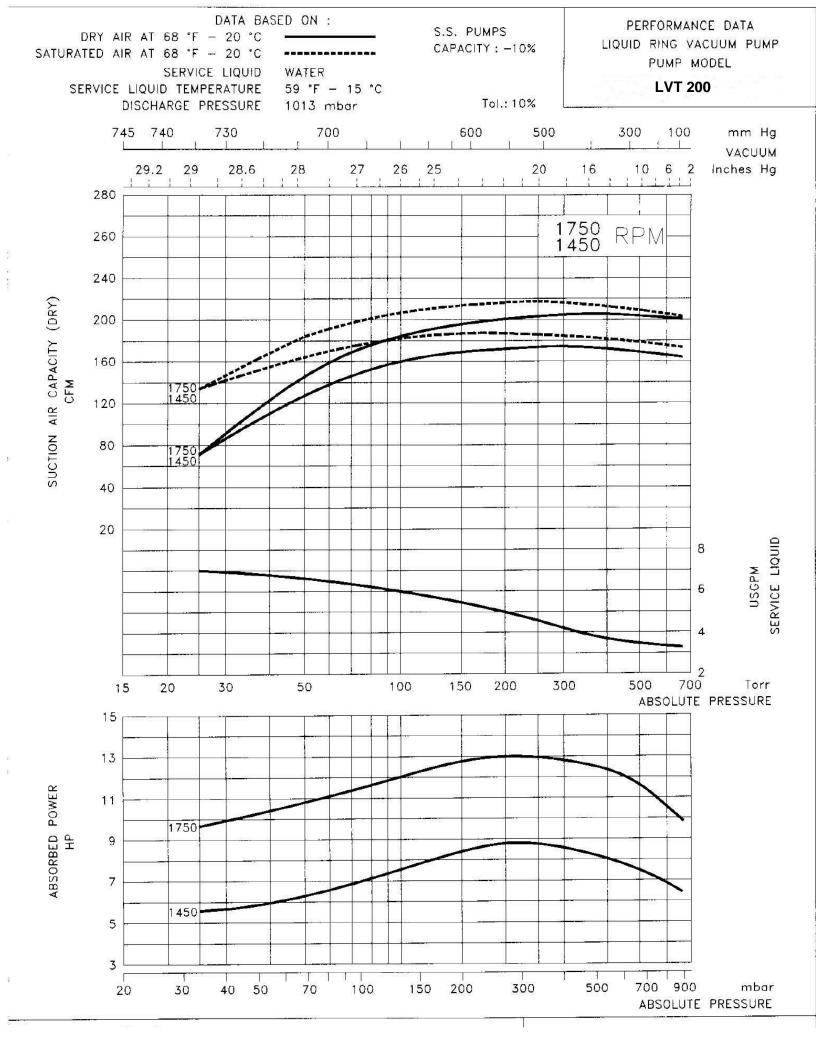

Pumps can also come as completely packaged units using water or water as a seal fluid.

| PUMP TYPE                   |       | LVT 200 | LVT 300 |
|-----------------------------|-------|---------|---------|
| Pumping Capacity (@26" Hg)  | CFM   | 180     | 275     |
| Speed                       | RPM   | 1750    | 1750    |
| Motor-Installed power       | HP    | 15      | 20      |
| Average service liquid flow | GPM   | 7       | 9       |
| Noise level at 100 Torr     | db(A) | 73      | 73      |
| Minimum suction pressure    | Torr  | 25      | 25      |