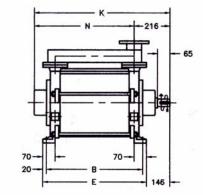

## **TECHNICAL DATA**

| Pump Type | В   | E   | к   | N   | Weight<br>Ibs |
|-----------|-----|-----|-----|-----|---------------|
| LVT 200   | 354 | 394 | 614 | 398 | 298           |
| LVT 300   | 424 | 464 | 684 | 468 | 321           |

NOTE: Dimensions in mm (1" = 25.4 mm)

US VACUUM PUMPS LLC PH: 888-416-7366 FX: 877-416-7599