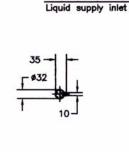

Pumps are provided with threaded connections for service liquid, pump draining, vacuum relief valve and companion flanges. Optional items include inlet check valve, vacuum relief valve, flow control, solenoid valve, vacuum and temperature gauges.