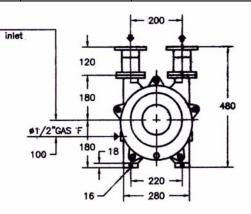

## **TECHNICAL DATA**

| Pump Type | В   | E   | к   | N   | Weight<br>Ibs |
|-----------|-----|-----|-----|-----|---------------|
| LVT 200   | 354 | 394 | 614 | 398 | 298           |
| LVT 300   | 424 | 464 | 684 | 468 | 321           |

NOTE: Dimensions in mm (1" = 25.4 mm)

US VACUUM PUMPS LLC PH: 888-416-7366 FX: 877-416-7599