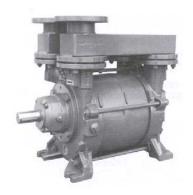

## LVT-400CT/LVT-500CT

BARE SHAFT CONSTRUCTION W/ MECHANICAL SEAL

U.S. VACUUM LVT pumps are single stage liquid ring vacuum pumps capable of producing a vacuum to 26"  $\,$ Hg . The pumps are available in various materials of construction (  $\,$ FS =  $\,$ Iron/Stainless steel,  $\,$ SS =  $\,$ All stainless steel ).

Pumps are provided with threaded connections for service liquid, pump draining, vacuum relief valve and companion flanges. Optional items include inlet check valve, vacuum relief valve, flow control, solenoid valve, vacuum and temperature gauges.

Pumps can also come as completely packaged units using water or water as a seal fluid.