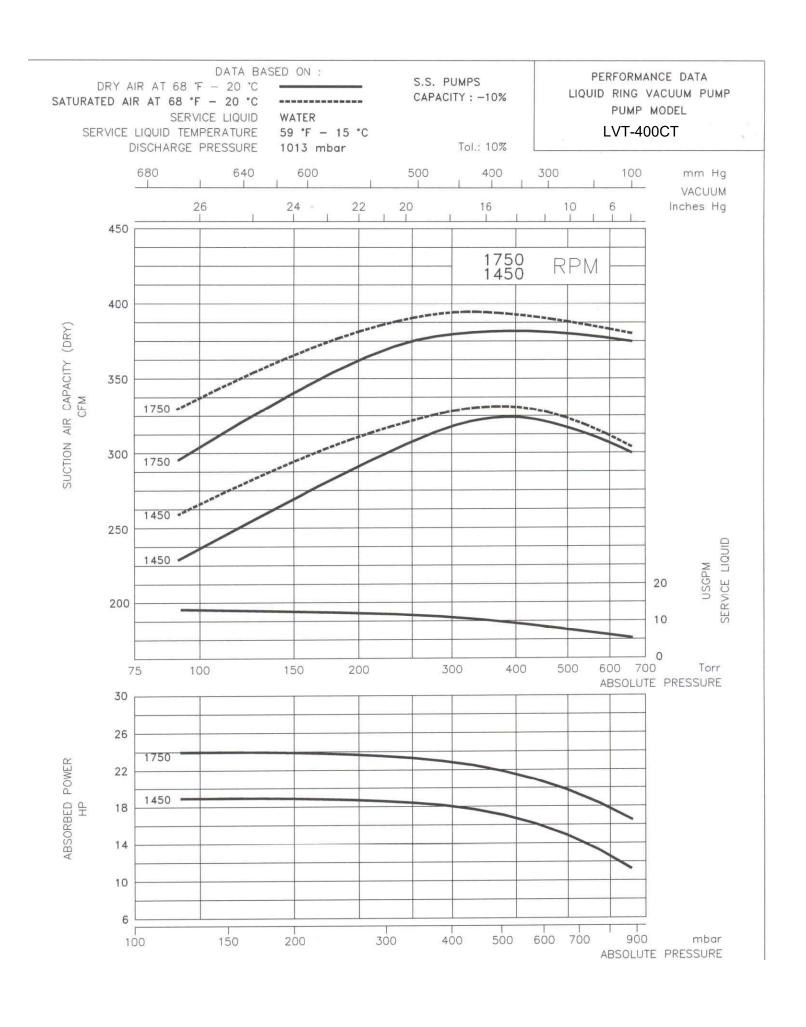

## **TECHNICAL DATA**

| PUMP TYPE                   |       | LVT-400CT | LVT-500CT |
|-----------------------------|-------|-----------|-----------|
| Pumping Capacity (@18" Hg)  | CFM   | 377       | 500       |
| Speed                       | RPM   | 1750      | 1750      |
| Motor-Installed power       | HP    | 25        | 40        |
| Average service liquid flow | GPM   | 10        | 10        |
| Noise level at 150 Torr     | db(A) | 78        | 78        |
| Minimum suction pressure    | Torr  | 90        | 90        |