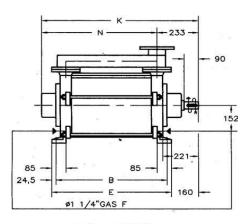

| Pump Type | В   | E   | К   | N   | Weight<br>lbs |
|-----------|-----|-----|-----|-----|---------------|
| LVT-400CT | 447 | 496 | 722 | 489 | 440           |
| LVT-500CT | 512 | 561 | 787 | 554 | 506           |

NOTE: Dimensions in mm (1" = 25.4 mm)