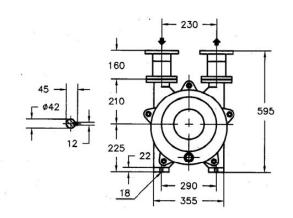

| Pump Type | В   | E   | К   | N   | Weight<br>lbs |
|-----------|-----|-----|-----|-----|---------------|
| LVT-400CT | 447 | 496 | 722 | 489 | 440           |
| LVT-500CT | 512 | 561 | 787 | 554 | 506           |

NOTE: Dimensions in mm (1" = 25.4 mm)