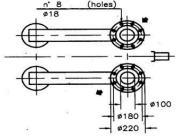

| Pump Type | В   | E   | К   | N   | Weight<br>lbs |
|-----------|-----|-----|-----|-----|---------------|
| LVT-400CT | 447 | 496 | 722 | 489 | 440           |
| LVT-500CT | 512 | 561 | 787 | 554 | 506           |

NOTE: Dimensions in mm (1" = 25.4 mm)