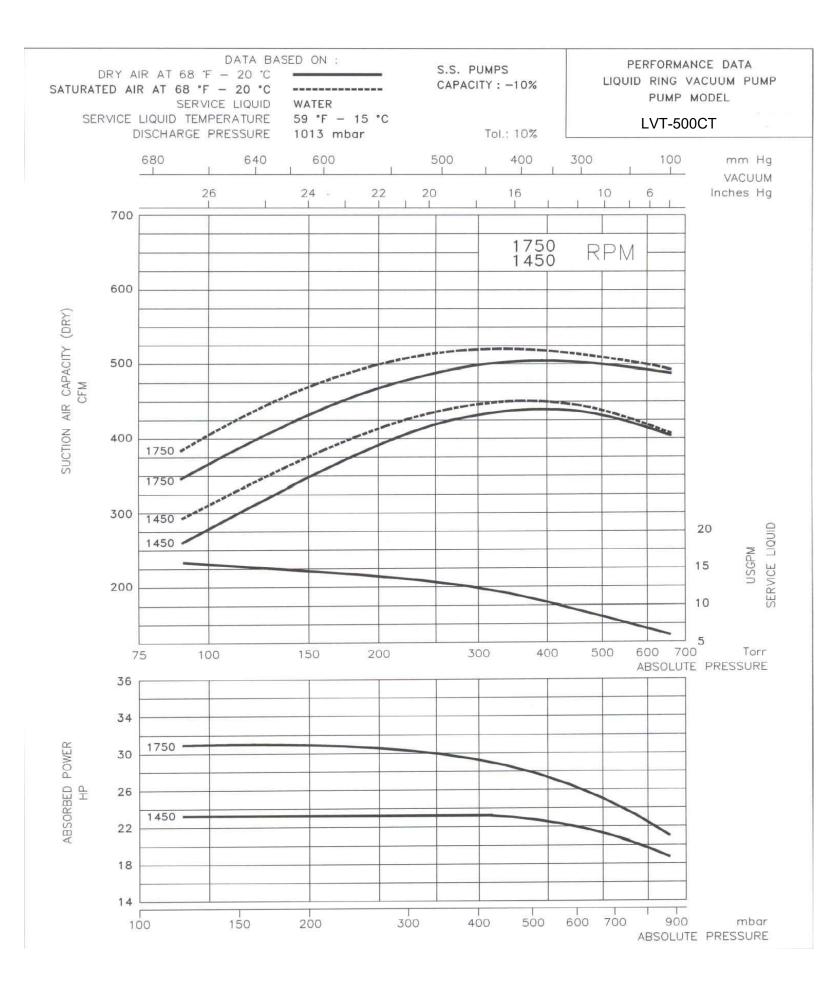

## **TECHNICAL DATA**

| PUMP TYPE                   |       | LVT-400CT | LVT-500CT |
|-----------------------------|-------|-----------|-----------|
| Pumping Capacity (@18" Hg)  | CFM   | 377       | 500       |
| Speed                       | RPM   | 1750      | 1750      |
| Motor-Installed power       | HP    | 25        | 40        |
| Average service liquid flow | GPM   | 10        | 10        |
| Noise level at 150 Torr     | db(A) | 78        | 78        |
| Minimum suction pressure    | Torr  | 90        | 90        |