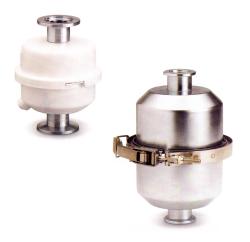

## **EXHAUST FILTERS - EAGLE Series**

- Captures oil fog, mist or smoke from exhaust of oil lubricated vacuum pumps
- Back pressure valve for pump safety
- Captures 99.97% of all oil smoke,
- Pleated filter element provides increased surface area for low back pressure
- 1/8" NPT oil drain
- COMPACT, low profile design
- Rugged all steel construction

U.S. Vacuum "EAGLE" EXHAUST FILTERS are coalescing discharge filters for oil flooded vacuum pumps. The filters come with "KF-ISO" inlet/exhaust flanges for easy assembly & disassembly. Filter include high efficiency pleated filter element, housing (steel), KF/ISO inlet/outlet connection and oil drain tap. Options include: Stainless steel constructions and activated carbon elements for odor Removal.