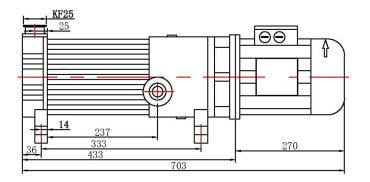

|       | SVP-12            | SVP-30     | SVP-50 |
|----------------------------|-------|-------------------|------------|--------|
| Nominal Capacity           | СҒМ   | 12                | 27         | 47     |
| Speed                      | RPM   | 3450              | 3450       | 3450   |
| Motor-Hp                   | HP    | 1.5               | 2          | 3      |
| Noise level at 60 Torr     | db(A) | 71                | 72         | 73     |
| Inlet Connection           | Inch  | KF25 (1")         | KF40(1.5") |        |
| Discharge Connection       | Inch  | KF25 (1")         |            |        |
| Ultimate Vacuum Continuous | Torr  | 0.030 mmHg (Torr) |            |        |

# PERFORMANCE SVP 12/30/50



Pressure in mmHg (Torr)

# **DIMENSIONS** (mm)

### SVP12





### **SVP 30**



### **SVP 50**



Inches = mm/25.4

## **US VACUUM**

US Vacuum Pumps LLC P.O. Box 909 Canton, TX 75103 Phone: (888) 416-7366 Fax: (877) 416-7599 WEB: www.usvacuumpumps.com