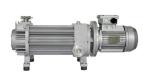

# General Purpose Dry Screw Vacuum Pump

The SVP series is a positive displacement, air-cooled, rotary screw type, dry running non-contacting vacuum pump. The non-contact design eliminates internal wear and maintenance resulting in a highly reliable and durable pump. No cooling water or sealing oil is required in the pumping chamber resulting in a clean and oil-free exhaust environment.

The pumps come standard with three phase TEFC motor, Explosion-proof optional. Standard accessories include pump, electric motor, inlet screen and mounting feet.