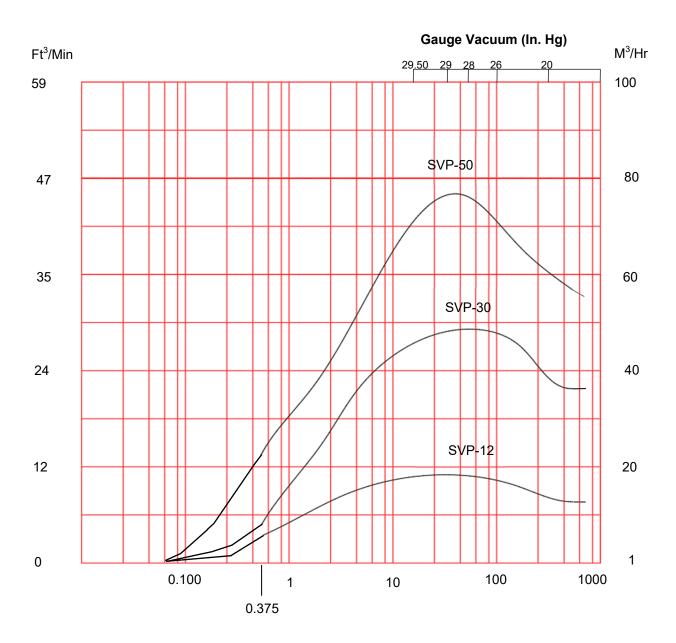

# PERFORMANCE SVP 12/30/50

Pressure in mmHg (Torr)

| PUMP MODEL                 |       | SVP-12            | SVP-30     | SVP-50 |
|----------------------------|-------|-------------------|------------|--------|
| Nominal Capacity           | СҒМ   | 12                | 27         | 47     |
| Speed                      | RPM   | 3450              | 3450       | 3450   |
| Motor-Hp                   | HP    | 1.5               | 2          | 3      |
| Noise level at 60 Torr     | db(A) | 71                | 72         | 73     |
| Inlet Connection           | Inch  | KF25 (1")         | KF40(1.5") |        |
| Discharge Connection       | Inch  | KF25 (1")         |            |        |
| Ultimate Vacuum Continuous | Torr  | 0.030 mmHg (Torr) |            |        |