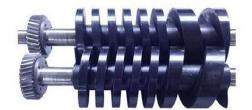

The pump incorporates two screw shaped rotors that rotate in opposite directions to compress and move the process air through the pump and to the exhaust muffler/silencer. The rotors are synchronized by precision timing gears that are splash lubricated for a long and trouble-free life.