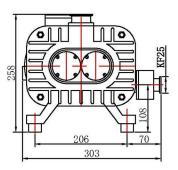

|       | SVP-12            | SVP-30     | SVP-50 |
|----------------------------|-------|-------------------|------------|--------|
| Nominal Capacity           | СҒМ   | 12                | 27         | 47     |
| Speed                      | RPM   | 3450              | 3450       | 3450   |
| Motor-Hp                   | HP    | 1.5               | 2          | 3      |
| Noise level at 60 Torr     | db(A) | 71                | 72         | 73     |
| Inlet Connection           | Inch  | KF25 (1")         | KF40(1.5") |        |
| Discharge Connection       | Inch  | KF25 (1")         |            |        |
| Ultimate Vacuum Continuous | Torr  | 0.030 mmHg (Torr) |            |        |

# PERFORMANCE SVP 12/30/50



Pressure in mmHg (Torr)

# **DIMENSIONS** (mm)

### SVP12





### **SVP 30**



### **SVP 50**



Inches = mm/25.4

## **US VACUUM**

US Vacuum Pumps LLC P.O. Box 909 Canton, TX 75103 Phone: (888) 416-7366 Fax: (877) 416-7599 WEB: www.usvacuumpumps.com