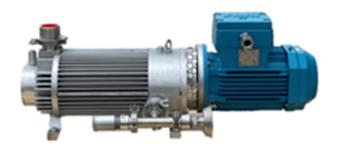

# General Purpose Dry Screw Vacuum Pump

The SVP series is a positive displacement, air-cooled, rotary screw type, dry running non-contacting vacuum pump. The non-contact design eliminates internal wear and maintenance resulting in a highly reliable and durable pump. No cooling water or sealing oil is required in the pumping chamber resulting in a clean and oil-free exhaust environment.

The pumps come standard with three phase TEFC motor, Explosion-proof optional. Standard accessories include pump, electric motor, inlet screen and mounting feet.