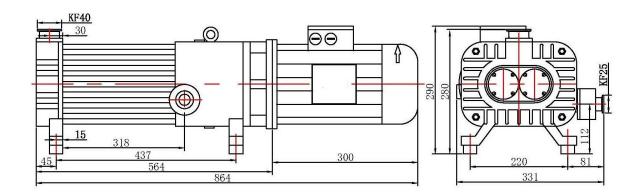

| SVP-30     | SVP-50 |
|----------------------------|-------|-------------------|------------|--------|
| Nominal Capacity           | СҒМ   | 12                | 27         | 47     |
| Speed                      | RPM   | 3450              | 3450       | 3450   |
| Motor-Hp                   | HP    | 1.5               | 2          | 3      |
| Noise level at 60 Torr     | db(A) | 71                | 72         | 73     |
| Inlet Connection           | Inch  | KF25 (1")         | KF40(1.5") |        |
| Discharge Connection       | Inch  | KF25 (1")         |            |        |
| Ultimate Vacuum Continuous | Torr  | 0.030 mmHg (Torr) |            |        |

# PERFORMANCE SVP 12/30/50



Pressure in mmHg (Torr)

# **DIMENSIONS** (mm)

### SVP12





### **SVP 30**



### **SVP 50**



Inches = mm/25.4

## **US VACUUM**

US Vacuum Pumps LLC P.O. Box 909 Canton, TX 75103 Phone: (888) 416-7366 Fax: (877) 416-7599 WEB: www.usvacuumpumps.com