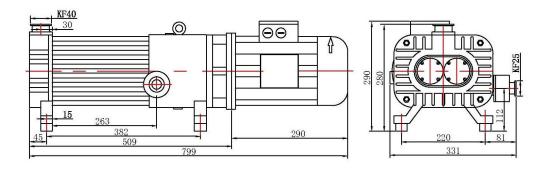

SVP-12            | SVP-30     | SVP-50 |
|----------------------------|-------|-------------------|------------|--------|
| Nominal Capacity           | СҒМ   | 12                | 27         | 47     |
| Speed                      | RPM   | 3450              | 3450       | 3450   |
| Motor-Hp                   | HP    | 1.5               | 2          | 3      |
| Noise level at 60 Torr     | db(A) | 71                | 72         | 73     |
| Inlet Connection           | Inch  | KF25 (1")         | KF40(1.5") |        |
| Discharge Connection       | Inch  | KF25 (1")         |            |        |
| Ultimate Vacuum Continuous | Torr  | 0.030 mmHg (Torr) |            |        |

# PERFORMANCE SVP 12/30/50



Pressure in mmHg (Torr)

# **DIMENSIONS** (mm)

### SVP12





### **SVP 30**



### **SVP 50**



Inches = mm/25.4

## **US VACUUM**

US Vacuum Pumps LLC P.O. Box 909 Canton, TX 75103 Phone: (888) 416-7366 Fax: (877) 416-7599 WEB: www.usvacuumpumps.com